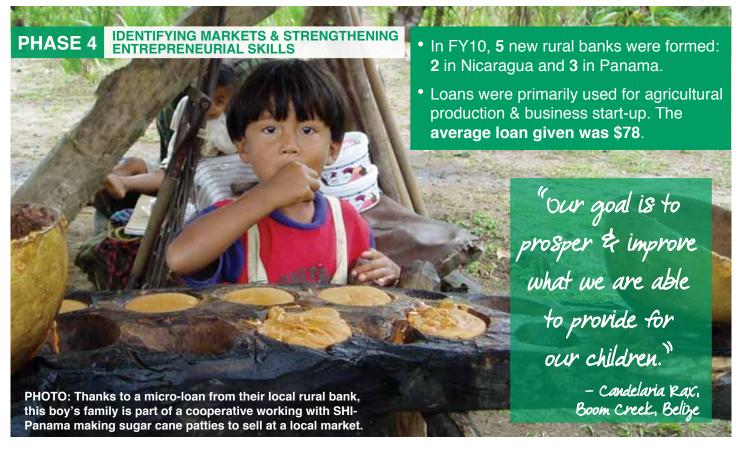

more disheartening than coming upon a forest destroyed by slash-and-burn farming, one of the main causes of deforestation in the tropics. Migratory farming is putting extreme pressure on threatened species of plants and animals by destroying fragile ecosystems, such as the forest above in Kukra River, Bluefields, Nicaragua.

#### **OUR SOLUTION**

Sustainable Harvest International has been working with families in rural farming communities in Belize, Honduras, Nicaragua and Panama since 1997. Our local field trainers work together with families, individuals and communities to preserve our planet's tropical forests while overcoming poverty. Our five-phase approach to solving the agricultural, ecological and economic problems of Central America is innovative, hands-on and long-term.













### **FISCAL YEAR 2010**

## STATEMENT OF ACTIVITIES & CHANGES IN NET ASSETS FOR THE PERIOD JULY 1, 2009 THROUGH JUNE 30, 2010



**LEGACY SOCIETY** Alan Day • The Estate of Jeanne Fossani • Katherine Gundling • Joanne Holman & Lance Hellman • William R. Jackson • Samuel & Louisa Kaymen • Dianne Kira Kilmer • Mae Manney • Florence Reed • Helen Reed • Barbara & Louis Semrau • Henry Smith • Joy & Steve Urban • Mary Weitzel & David Halfpenny • Cheryl Wilfong

**SUSTAINERS** Barbara D. Amberson • Sue Angermeier • Anonymous • Barbara Appelbaum • Kevin Ball • Terence & Marilyn Barr • Jim Barrett • Ann Barry • Greg Basich • Susanna Beck · Gregory Bennett · Meg Berlin & Annick Murat • Douglas G. Bloch • Deirdre Brown • Mike Brzozowski · David Buckland · Danyea Burton · Michelle Carlson · Law