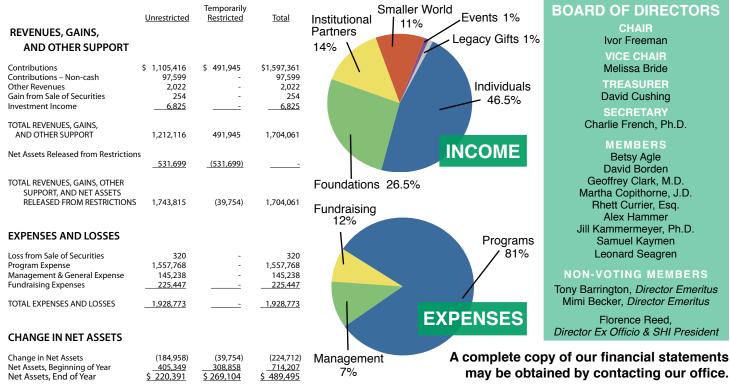

## STATEMENT OF ACTIVITIES & CHANGES IN NET ASSETS FOR THE PERIOD JULY 1, 2009 THROUGH JUNE 30, 2010

**LEGACY SOCIETY** Alan Day • The Estate of Jeanne Fossani • Katherine Gundling • Joanne Holman & Lance Hellman • William R. Jackson • Samuel & Louisa Kaymen • Dianne Kira Kilmer • Mae Manney • Florence Reed • Helen Reed • Barbara & Louis Semrau • Henry Smith • Joy & Steve Urban • Mary Weitzel & David Halfpenny • Cheryl Wilfong